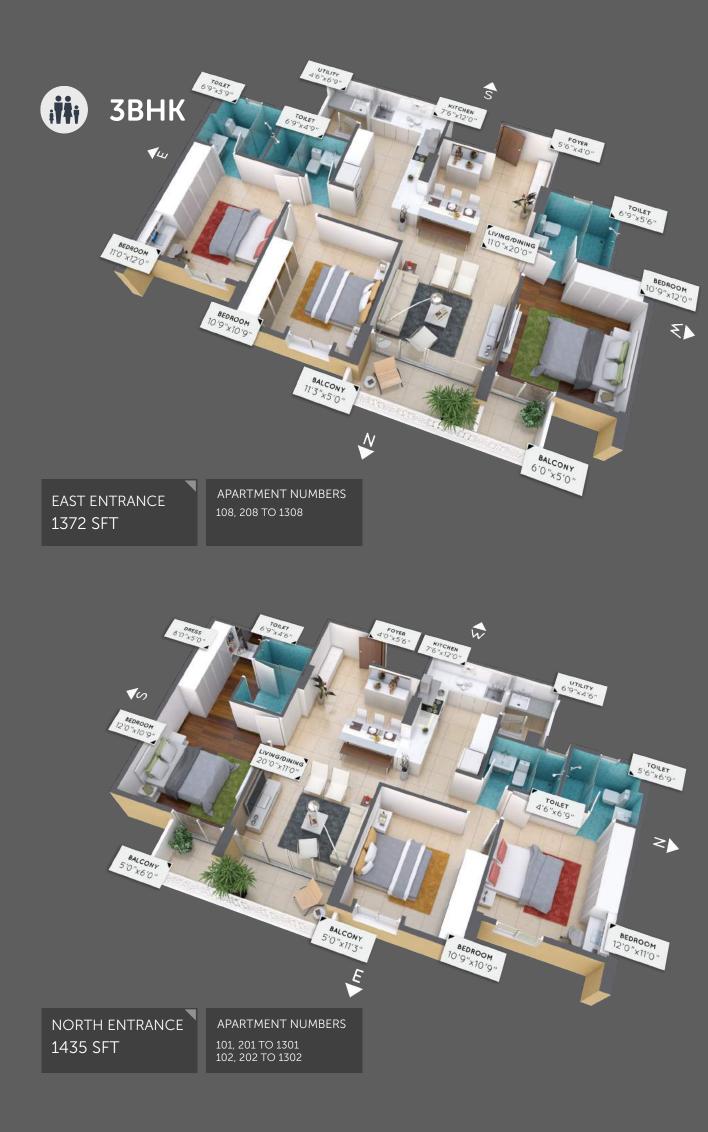

M

η

1

M

Rising 15 storeys into the air, the tower will offer apartments in 3 sizes; Studio, 2 BHK and 3 BHK apartments that range in cost between 59 lakhs to 114 lakhs.