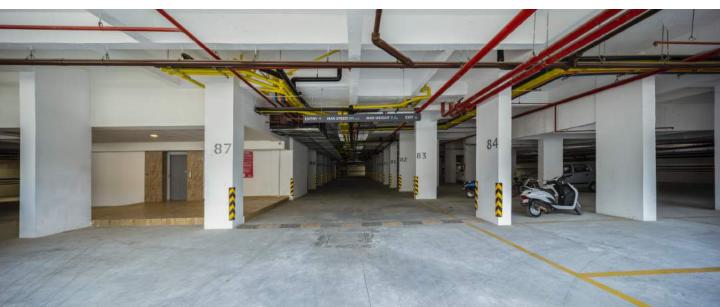

#### **BASEMENT** SPACIOUS, WELL-LIT AND AIRY.

The basement is well-ventilated with multiple inlets for natural light. Two separate ramps service the entry and exit of the basement. Both these ramps are 26 feet in width and lead to an 18 feet driveway within the basement.

The 18 feet driveways in the basement offer ample space to perform a Reverse-Two-Point parking manouver with ease, everytime.

| 9′  | CLEAR HEIGHT |
|-----|--------------|
| 26′ | RAMPS        |
|     |              |

18' basement driveway