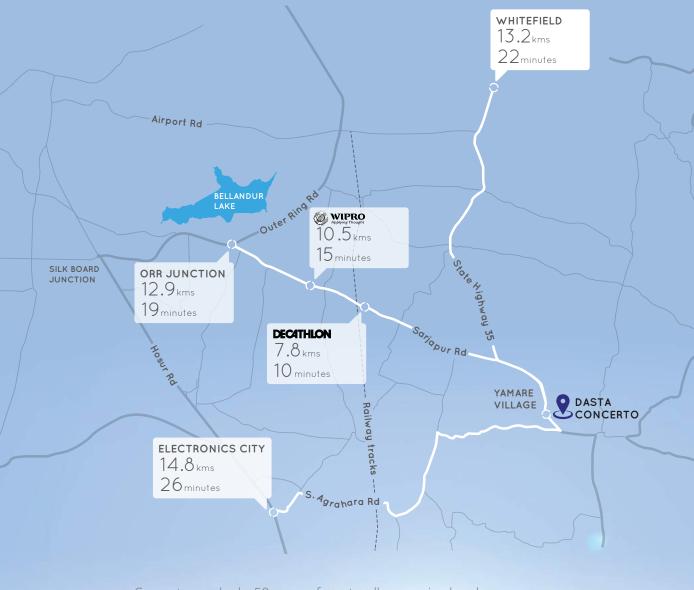

### 15MIN DRIVE FROM WIPRO SARJAPUR CAMPUS

CONCERTO IS LOCATED ON THE SARJAPUR MAIN ROAD

Concerto overlooks 50 acres of a naturally occurring bamboo grove. This green vegetation is part of a lake that is behind the property. Being government protected land, this view will ideally never change. **The photograph of the bamboo grove below, was taken from the 4th floor.** 