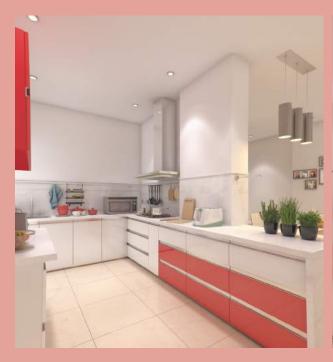

### KITCHENS MORE ROOM TO COOK IN.

We have categorically focused on improving the usability of the kitchen. You'll need to walk into one to know the difference. The kitchens at Concerto are 35% bigger than the prevalent industry standard. We have also managed to build in 50% more kitchen counter space by optimising the placement of the sink, the hob and the fridge.

KITCHEN CABINETS

NO EXTRA CHARGE

To further strengthen our commitment to optimising the kitchen, we will deliver your apartment with additional functionality in the kitchen, at no extra charge.

Your kitchen will come with optimally designed cabinets that are fitted with soft closing hardware. A Granite counter top with a branded sink. We have also gone the extra mile to equip it with a Hob and Chimney.

The images above are an artist's impression of the kitchen. The additional appliances shown are not included.