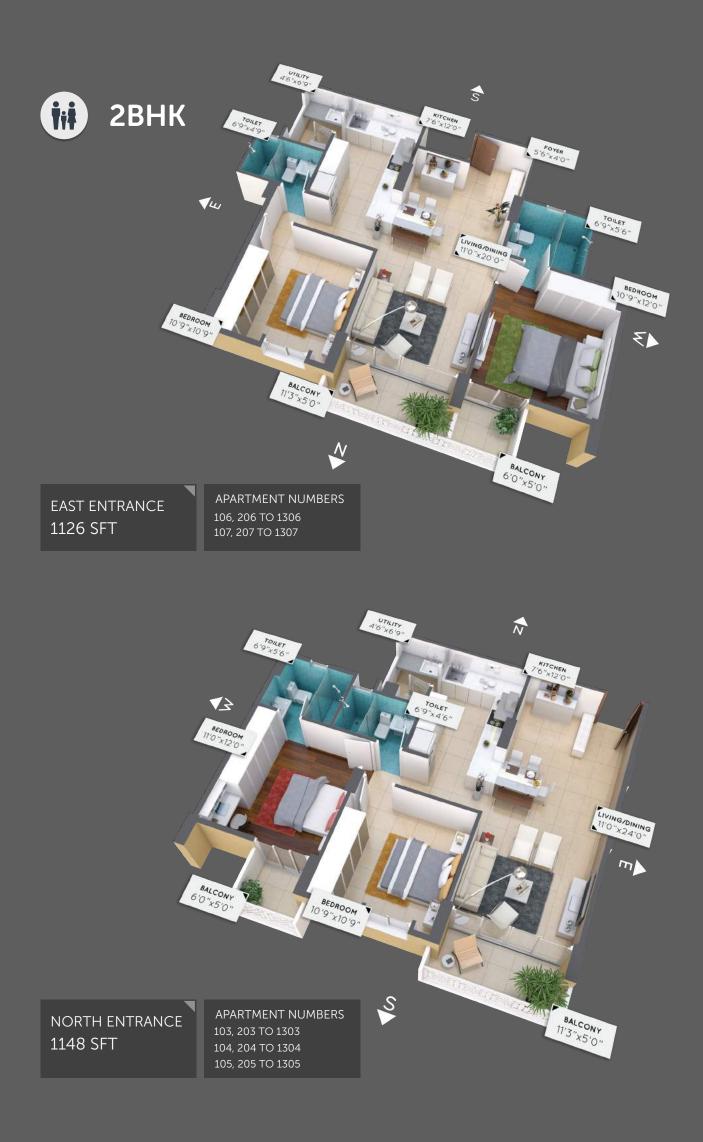

M

η

1

M

Rising 15 storeys into the air, the tower will offer apartments in 3 sizes; Studio, 2 BHK and 3 BHK apartments that range in cost between 59 lakhs to 114 lakhs.