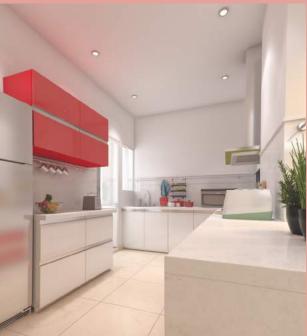

### KITCHENS MORE ROOM TO COOK IN.

We have categorically focused on improving the usability of the kitchen. You'll need to walk into one to know the difference. The kitchens at Concerto are 35% bigger than the prevalent industry standard. We have also managed to build in 50% more kitchen counter space by optimising the placement of the sink, the hob and the fridge.

KITCHEN CABINETS

NO EXTRA CHARGE

To further strengthen our commitment to optimising the kitchen, we will deliver your apartment with additional functionality in the kitchen, at no extra charge.

Your kitchen will come with optimally designed cabinets that are fitted with soft closing hardware. A Granite counter top with a branded sink. We have also gone the extra mile to equip it with a Hob and Chimney.

The images above are an artist's impression of the kitchen. The additional appliances shown are not included.