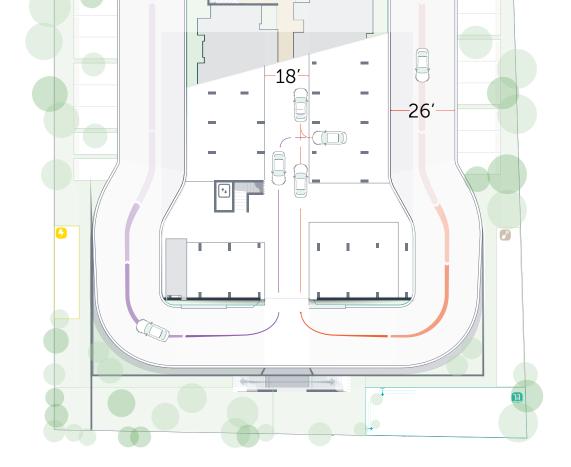

#### **BASEMENT** SPACIOUS, WELL-LIT AND AIRY.

The basement is well-ventilated with multiple inlets for natural light. Two separate ramps service the entry and exit of the basement. Both these ramps are 26 feet in width and lead to an 18 feet driveway within the basement.

The 18 feet driveways in the basement offer ample space to perform a Reverse-Two-Point parking manouver with ease, everytime.

| 9′  | CLEAR HEIGHT |
|-----|--------------|
| 26′ | RAMPS        |
|     |              |

18' basement driveway